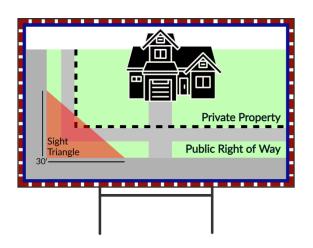

## PLACEMENT

If your street has a sidewalk, the sign should be placed behind the sidewalk out of the public right of way.

If your street does not have a sidewalk, the sign should be placed a minimum of 10 feet behind the curb.

Corner lots must keep signs out of the sight triangle which is located 30 feet from the intersection.

Further information on sign ordinances can be found in section 475-1001 – 475-1010 of the Village of Allouez Municipal Code which can be accessed online at villageofallouezwi.gov.