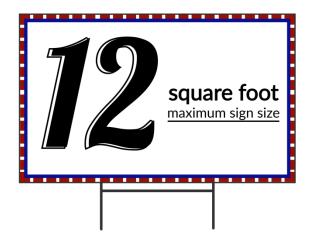

## SIZE

A sign may not exceed 12 square feet.

- 1-sided sign: 3 ft. x 4 ft. maximum size
- 2-sided sign: 2 ft. x 3 ft. maximum size